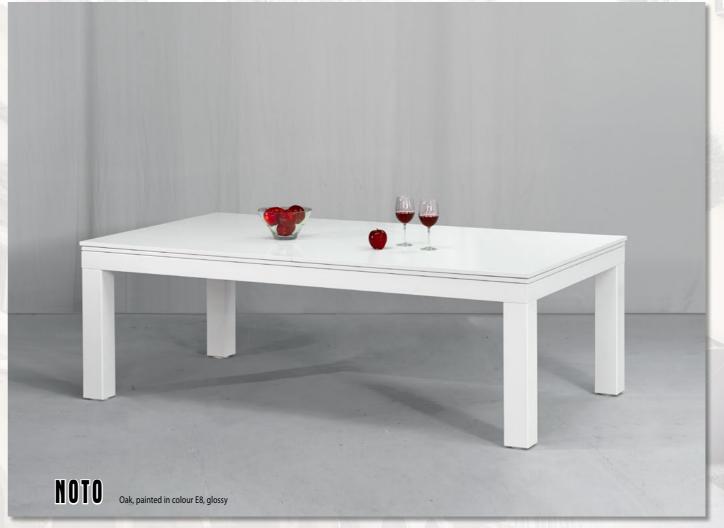

Whether your goal is to make this table the centerpiece of your interior design or you are simply trying to blend it into your existing décor, our extensive palette of more than 20 different colors with semi-opaque, matte or glossy finish options, solid birch, ash or oak wood frame options and 25 different colors cloth options for you to choose from will definitely let you achieve the desired effect.

Please note that the colors in the brochure are not exactly identical to actual product colors due to printing limitations. Please visit www.bilijardai.lt/en/informacija/spalvos/ for a more accurate color guide or contact us or one of our distributors to obtain color samples or for additional information.