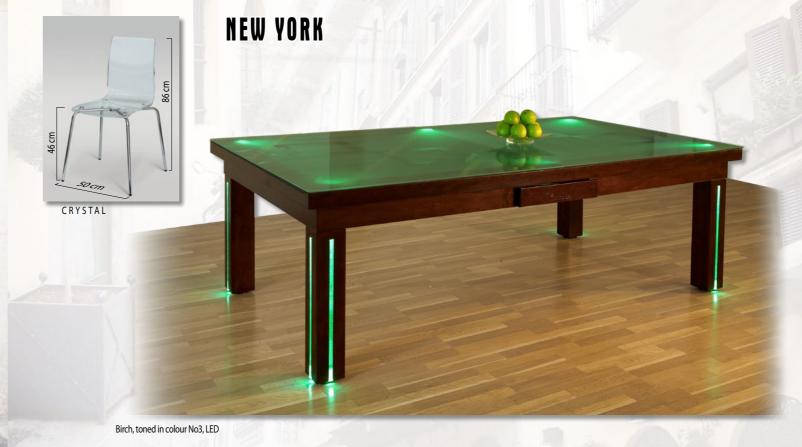

PRONTO VISION - PRONTO VISION - PRO NTO VISION - PRONTO VISION - PRONTO

Ash, toned in colour P1, LED

Whether you are trying to impress your guests at the dinner table or simply looking for some ambiance in a dimmed room after hard day of work, both models feature LED lit legs in a variety of colors choices, as well as the option of having LED lighting inside the pockets which can be turned on with a switch and seen through a clear or frosted glass table top ... The LED lights on the legs can either be plugged directly into a nearby socket or come battery powered with a well hidden battery compartment. For seating we offer comfortable benches that come in three different sizes and an optional storage feature for you to keep your game accessories hidden away. An optional cart with wheels can be used as a magazine table or storage cart to place a dining top on whenever you are ready for some game time. Seating can be customized to match the colors of your table by choosing different wood and cushion leather finishes.