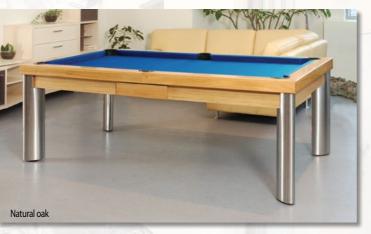

#### SERIES - PRONTO SERIES PRONT

Œ casco CZ

casco SA-2

PRONTO - Your choice for versatility, quality and fun. This modern functional billiard table conforms to professional billiard table standards and meets your dining table or office desk needs. Choose from a wide variety of customizable options to match your design tastes and own the table of your dreams! All Pronto tables are manufactured by skilled craftsmen in Europe using the best quality solid oak, ash or birch, highest quality "PROFESSIONAL BILLIARD SLATE" slate and stainless steel.

### Game options:

American pool (possible Carom inserts) **English** pool Italian pool Russian Pyramid (small balls) Carom

| 194 cm | X | 111,5 | cm | 76" x  | 44" |
|--------|---|-------|----|--------|-----|
| 209 cm | X | 119   | cm | 82″ x  | 47" |
| 228 cm | X | 128,5 | cm | 90″ x  | 51" |
| 253 cm | X | 141   | cm | 100" x | 56" |
| 284 cm | X | 157   | cm | 112" x | 62" |
|        |   |       |    |        | 100 |