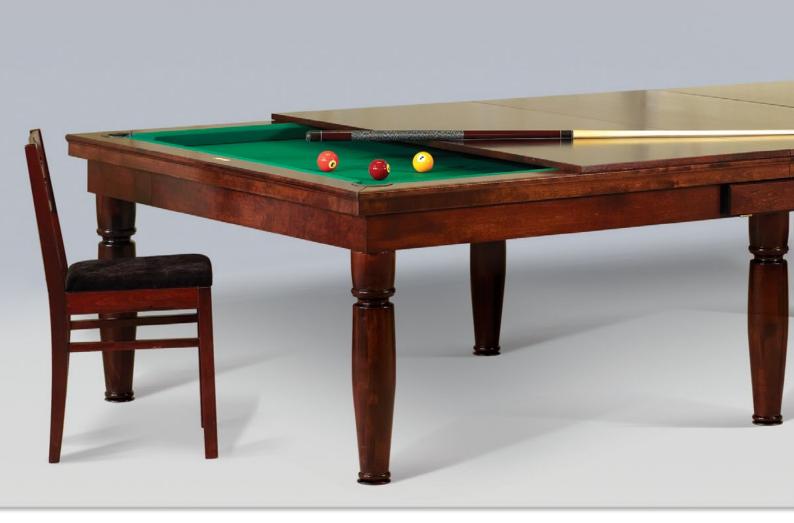

# BILLIARD DINING TABLES

**Pronto Vision** 

Bilijardai

**Pronto Series** 

Dino Extra

Dino London

JSC Bilijardai has been breaking boundaries with world class craftsmanship and innovations since 1994.

We are proud to introduce to you our Pronto series of billiard tables - seriously modern, seriously convenient!

We have pushed the limits of what a billiard table can and should be in the modern world.

The Pronto series is a professional level billiard table sized and styled to meet your personal needs.

Pronto tables easily and conveniently convert into gorgeous dining tables or office desks.

Your guests will never know what hides inside until you surprise them with the offer of a good game!

We/JSC Bilijardai strive to offer our customers superior quality billiard tables that are unique in design for a fraction of the price.

For the quality you get at the prices we offer, you can feel confident you have bought the BEST!

Please take a look at some of the ready-to-play styles we offer. All of these styles can be adapted to your preference using a wide selection of different stains, table tops, legs, frames, and felt colors! Please visit page 9 for more information.