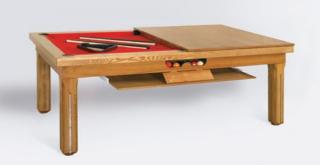

## Pronto Vision - A dual-purpose pool/dining or pool/work table-in-one executed to perfection!

Pronto tables are durable and strong because of their combined wood and metal interior structure. Yet they are elegant and warm because of their natural wood exterior. Pronto tables meet all your dining and work needs, as well as your leisure needs. Place the glass or wood table top on top of your table and dine or work on a gorgeous table of standard height suitable to pair with most conventional chairs. Remove the table top and use a state-of-the-art lifting mechanism to adjust your table to a regulation pool table height. This exceptional pool table has an excellent ball rebound because the rails, 'Professional Billiard Slate', and the frame are all integrated into each other. Choose between traditional elastic ball pockets or a unique collection system built into the table's interior. Most importantly, enjoy!

Standard leg leveler

| 209 cm | X | 119   | cm | 82" x  | 47" |  |  |
|--------|---|-------|----|--------|-----|--|--|
| 228 cm | X | 128,5 | cm | 90″ x  | 51" |  |  |
| 253 cm | X | 141   | cm | 100" x | 56" |  |  |