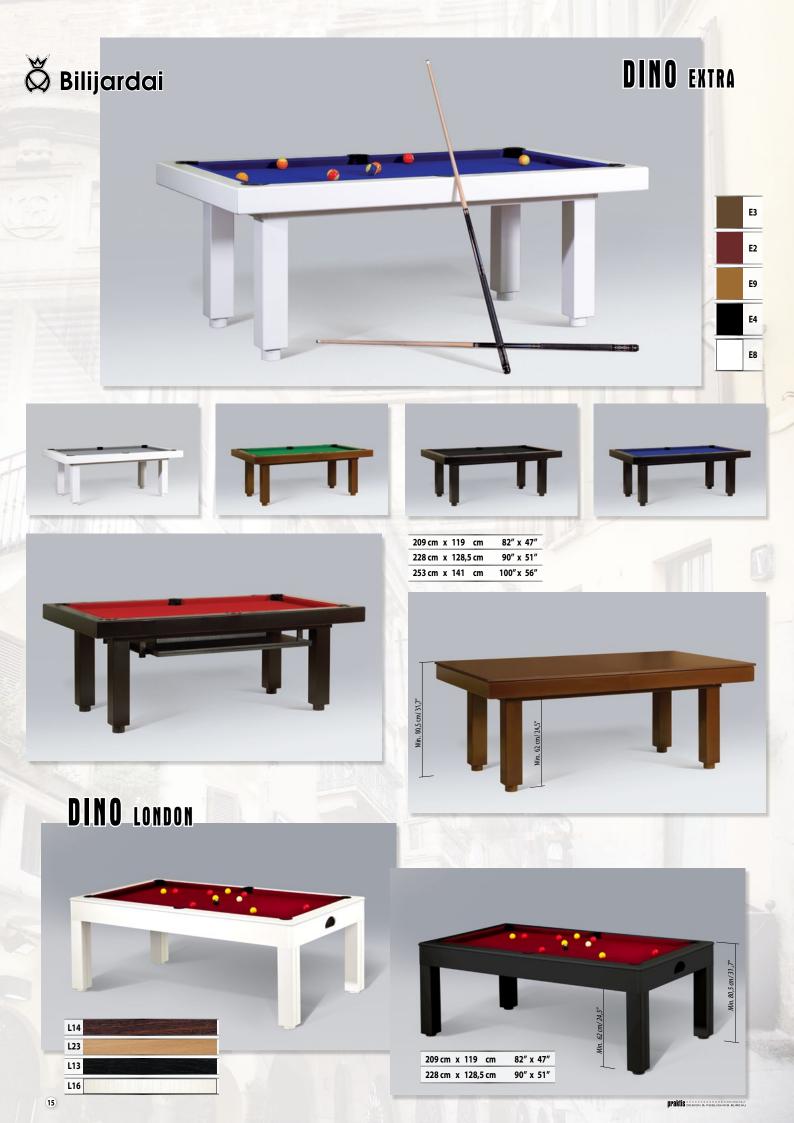

Standard leg leveler

| 209 cm | X | 119   | cm | 82" x  | 47" |  |  |
|--------|---|-------|----|--------|-----|--|--|
| 228 cm | X | 128,5 | cm | 90″ x  | 51" |  |  |
| 253 cm | X | 141   | cm | 100" x | 56" |  |  |

### Game options:

American pool (possible Carom inserts) **English** pool Italian pool Russian Pyramid (small balls) Carom

| 194 cm | X | 111,5 | cm | 76" x  | 44" |
|--------|---|-------|----|--------|-----|
| 209 cm | X | 119   | cm | 82″ x  | 47" |
| 228 cm | X | 128,5 | cm | 90″ x  | 51" |
| 253 cm | X | 141   | cm | 100" x | 56" |
| 284 cm | X | 157   | cm | 112" x | 62" |
|        |   |       |    |        | 100 |