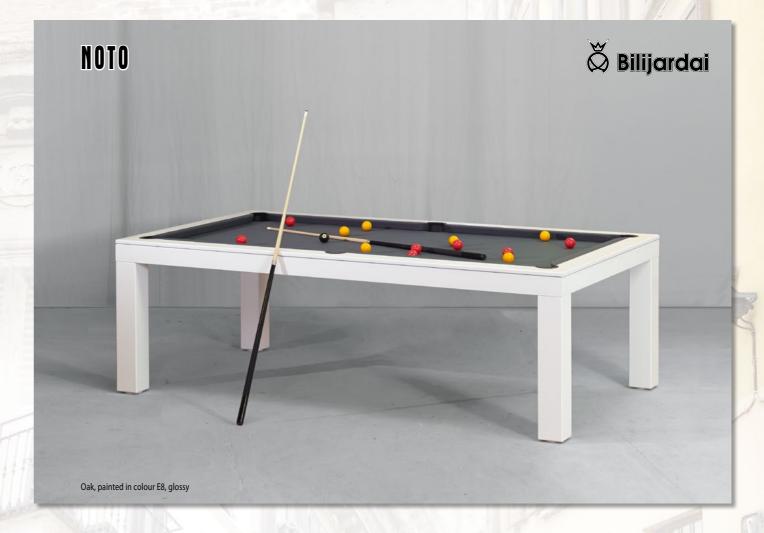

Whether your goal is to make this table the centerpiece of your interior design or you are simply trying to blend it into your existing décor, our extensive palette of more than 20 different colors with semi-opaque, matte or glossy finish options, solid birch, ash or oak wood frame options and 25 different colors cloth options for you to choose from will definitely let you achieve the desired effect.

Please note that the colors in the brochure are not exactly identical to actual product colors due to printing limitations. Please visit www.bilijardai.lt/en/informacija/spalvos/ for a more accurate color guide or contact us or one of our distributors to obtain color samples or for additional information.