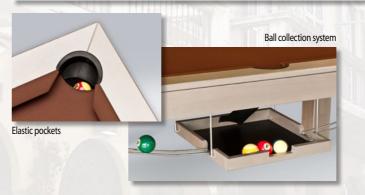

## Pronto Vision - A dual-purpose pool/dining or pool/work table-in-one executed to perfection!

Pronto tables are durable and strong because of their combined wood and metal interior structure. Yet they are elegant and warm because of their natural wood exterior. Pronto tables meet all your dining and work needs, as well as your leisure needs. Place the glass or wood table top on top of your table and dine or work on a gorgeous table of standard height suitable to pair with most conventional chairs. Remove the table top and use a state-of-the-art lifting mechanism to adjust your table to a regulation pool table height. This exceptional pool table has an excellent ball rebound because the rails, 'Professional Billiard Slate', and the frame are all integrated into each other. Choose between traditional elastic ball pockets or a unique collection system built into the table's interior. Most importantly, enjoy!