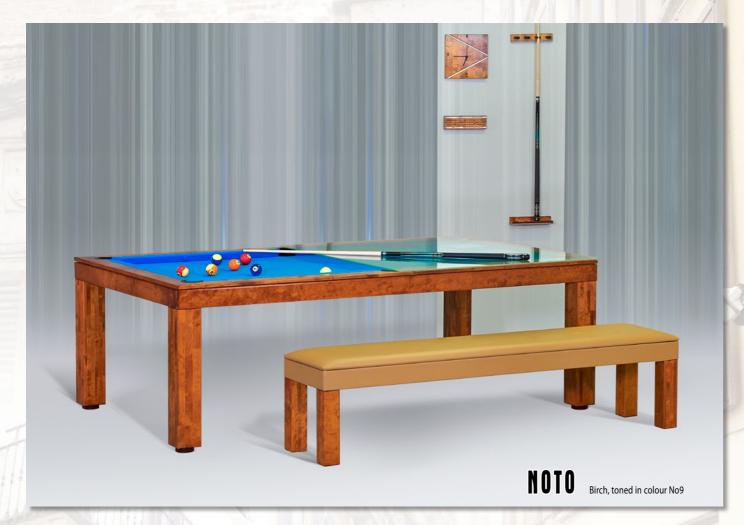

Whether your goal is to make this table the centerpiece of your interior design or you are simply trying to blend it into your existing décor, our extensive palette of more than 20 different colors with semi-opaque, matte or glossy finish options, solid birch, ash or oak wood frame options and 25 different colors cloth options for you to choose from will definitely let you achieve the desired effect.

Please note that the colors in the brochure are not exactly identical to actual product colors due to printing limitations. Please visit www.bilijardai.lt/en/informacija/spalvos/ for a more accurate color guide or contact us or one of our distributors to obtain color samples or for additional information.