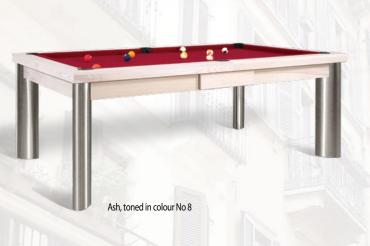

#### SERIES - PRONTO SERIES PRONT

Œ casco CZ

casco SA-2

PRONTO - Your choice for versatility, quality and fun. This modern functional billiard table conforms to professional billiard table standards and meets your dining table or office desk needs. Choose from a wide variety of customizable options to match your design tastes and own the table of your dreams! All Pronto tables are manufactured by skilled craftsmen in Europe using the best quality solid oak, ash or birch, highest quality "PROFESSIONAL BILLIARD SLATE" slate and stainless steel.

### Game options:

American pool (possible Carom inserts) **English** pool Italian pool Russian Pyramid (small balls) Carom

| 194 cm | X | 111,5 | cm | 76" x  | 44" |
|--------|---|-------|----|--------|-----|
| 209 cm | X | 119   | cm | 82″ x  | 47" |
| 228 cm | X | 128,5 | cm | 90″ x  | 51" |
| 253 cm | X | 141   | cm | 100" x | 56" |
| 284 cm | X | 157   | cm | 112" x | 62" |
|        |   |       |    |        | 100 |