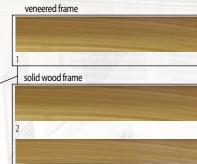

Whether your goal is to make this table the centerpiece of your interior design or you are simply trying to blend it into your existing décor, our extensive palette of more than 20 different colors with semi-opaque, matte or glossy finish options, solid birch, ash or oak wood frame options and 25 different colors cloth options for you to choose from will definitely let you achieve the desired effect.

Decors No. (frame)