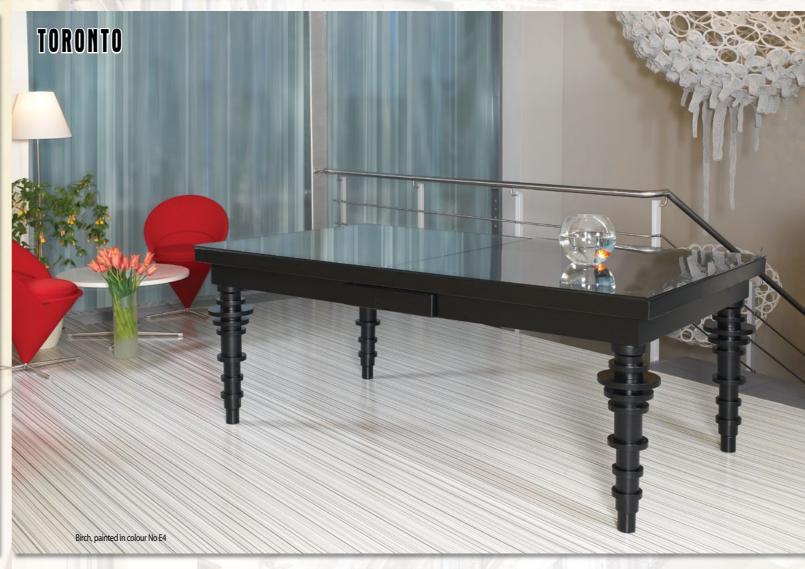

Whether your goal is to make this table the centerpiece of your interior design or you are simply trying to blend it into your existing décor, our extensive palette of more than 20 different colors with semi-opaque, matte or glossy finish options, solid birch, ash or oak wood frame options and 25 different colors cloth options for you to choose from will definitely let you achieve the desired effect.

Birch, painted in colour E8, glossy, LED

Hotel "Magnus", Lithuania - www.magnushotel.lt

Birch, painted in colour E8, glossy, LED

Hotel "Magnus", Lithuania – www.magnushotel.lt

👸 Bilijardai

PRONTO SERIES - PRONTO SERIES - PRONTO SERIES - PRONTO