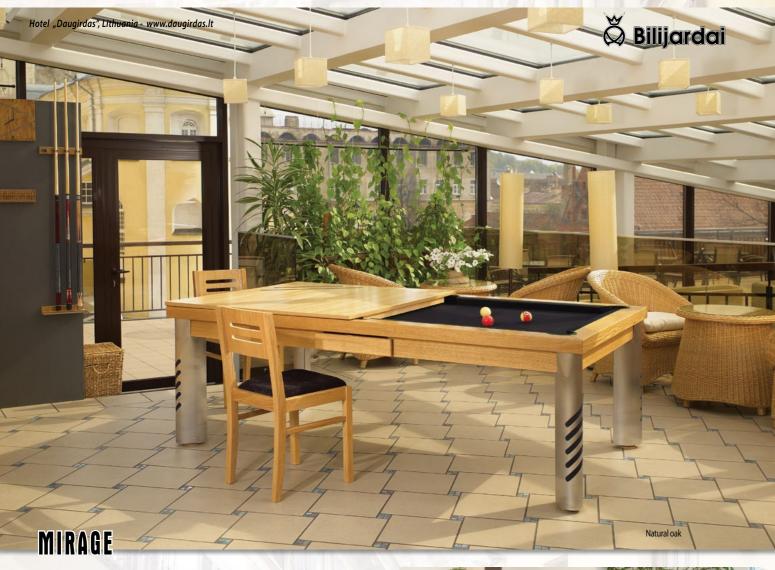

Whether your goal is to make this table the centerpiece of your interior design or you are simply trying to blend it into your existing décor, our extensive palette of more than 20 different colors with semi-opaque, matte or glossy finish options, solid birch, ash or oak wood frame options and 25 different colors cloth options for you to choose from will definitely let you achieve the desired effect.

Please note that the colors in the brochure are not exactly identical to actual product colors due to printing limitations. Please visit www.bilijardai.lt/en/informacija/spalvos/ for a more accurate color guide or contact us or one of our distributors to obtain color samples or for additional information.