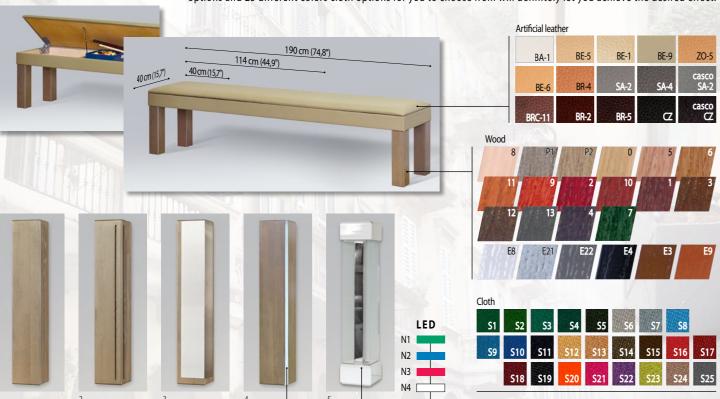

PRONTO VISION - PRONTO VISION - PRO NTO VISION - PRONTO VISION - PRONTO

Ash, toned in colour P1, LED

Whether you are trying to impress your guests at the dinner table or simply looking for some ambiance in a dimmed room after hard day of work, both models feature LED lit legs in a variety of colors choices, as well as the option of having LED lighting inside the pockets which can be turned on with a switch and seen through a clear or frosted glass table top ... The LED lights on the legs can either be plugged directly into a nearby socket or come battery powered with a well hidden battery compartment. For seating we offer comfortable benches that come in three different sizes and an optional storage feature for you to keep your game accessories hidden away. An optional cart with wheels can be used as a magazine table or storage cart to place a dining top on whenever you are ready for some game time. Seating can be customized to match the colors of your table by choosing different wood and cushion leather finishes.

Whether your goal is to make this table the centerpiece of your interior design or you are simply trying to blend it into your existing décor, our extensive palette of more than 20 different colors with semi-opaque, matte or glossy finish options, solid birch, ash or oak wood frame options and 25 different colors cloth options for you to choose from will definitely let you achieve the desired effect.

Please note that the colors in the brochure are not exactly identical to actual product colors due to printing limitations. Please visit www.bilijardai.lt/en/informacija/spalvos/ for a more accurate color guide or contact us or one of our distributors to obtain color samples or for additional information.