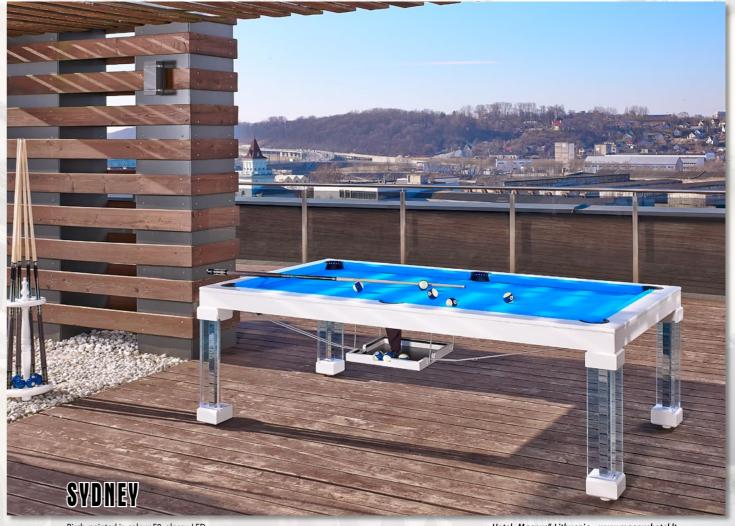

## Pronto Vision - A dual-purpose pool/dining or pool/work table-in-one executed to perfection!

Pronto tables are durable and strong because of their combined wood and metal interior structure. Yet they are elegant and warm because of their natural wood exterior. Pronto tables meet all your dining and work needs, as well as your leisure needs. Place the glass or wood table top on top of your table and dine or work on a gorgeous table of standard height suitable to pair with most conventional chairs. Remove the table top and use a state-of-the-art lifting mechanism to adjust your table to a regulation pool table height. This exceptional pool table has an excellent ball rebound because the rails, 'Professional Billiard Slate', and the frame are all integrated into each other. Choose between traditional elastic ball pockets or a unique collection system built into the table's interior. Most importantly, enjoy!