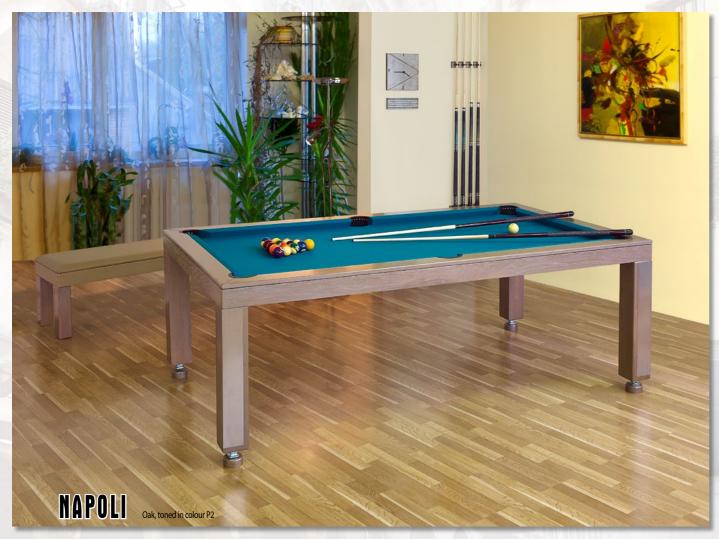

Whether your goal is to make this table the centerpiece of your interior design or you are simply trying to blend it into your existing décor, our extensive palette of more than 20 different colors with semi-opaque, matte or glossy finish options, solid birch, ash or oak wood frame options and 25 different colors cloth options for you to choose from will definitely let you achieve the desired effect.

Please note that the colors in the brochure are not exactly identical to actual product colors due to printing limitations. Please visit www.bilijardai.lt/en/informacija/spalvos/ for a more accurate color guide or contact us or one of our distributors to obtain color samples or for additional information.