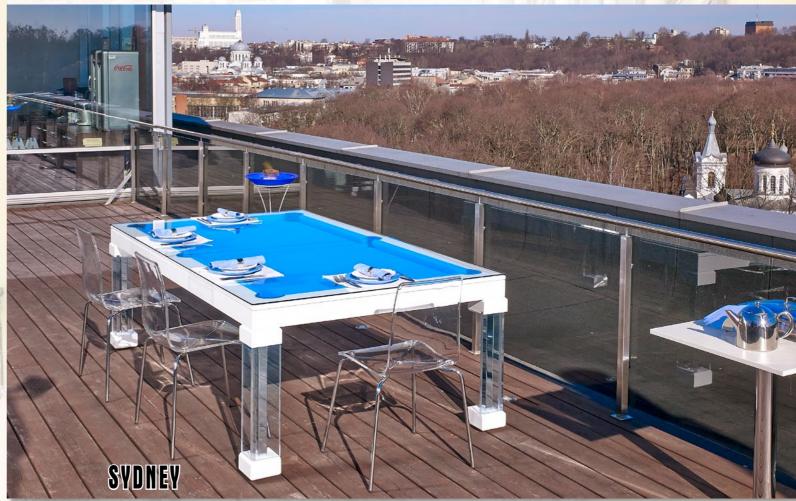

## Pronto Vision - A dual-purpose pool/dining or pool/work table-in-one executed to perfection!

Pronto tables are durable and strong because of their combined wood and metal interior structure. Yet they are elegant and warm because of their natural wood exterior. Pronto tables meet all your dining and work needs, as well as your leisure needs. Place the glass or wood table top on top of your table and dine or work on a gorgeous table of standard height suitable to pair with most conventional chairs. Remove the table top and use a state-of-the-art lifting mechanism to adjust your table to a regulation pool table height. This exceptional pool table has an excellent ball rebound because the rails, 'Professional Billiard Slate', and the frame are all integrated into each other. Choose between traditional elastic ball pockets or a unique collection system built into the table's interior. Most importantly, enjoy!