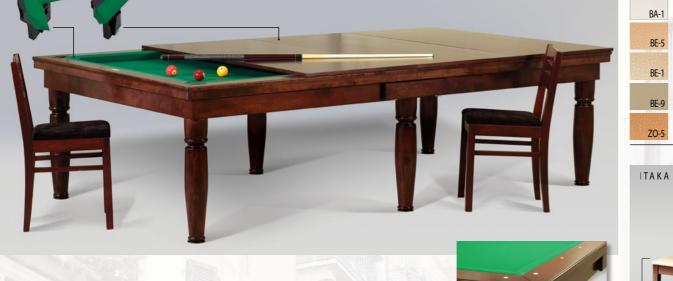

## Pronto Vision - A dual-purpose pool/dining or pool/work table-in-one executed to perfection!

Pronto tables are durable and strong because of their combined wood and metal interior structure. Yet they are elegant and warm because of their natural wood exterior. Pronto tables meet all your dining and work needs, as well as your leisure needs. Place the glass or wood table top on top of your table and dine or work on a gorgeous table of standard height suitable to pair with most conventional chairs. Remove the table top and use a state-of-the-art lifting mechanism to adjust your table to a regulation pool table height. This exceptional pool table has an excellent ball rebound because the rails, 'Professional Billiard Slate', and the frame are all integrated into each other. Choose between traditional elastic ball pockets or a unique collection system built into the table's interior. Most importantly, enjoy!

PRONTO VISION - PRONTO VISION - PRO NTO VISION - PRONTO VISION - PRONTO

Ash, toned in colour P1, LED

Whether you are trying to impress your guests at the dinner table or simply looking for some ambiance in a dimmed room after hard day of work, both models feature LED lit legs in a variety of colors choices, as well as the option of having LED lighting inside the pockets which can be turned on with a switch and seen through a clear or frosted glass table top ... The LED lights on the legs can either be plugged directly into a nearby socket or come battery powered with a well hidden battery compartment. For seating we offer comfortable benches that come in three different sizes and an optional storage feature for you to keep your game accessories hidden away. An optional cart with wheels can be used as a magazine table or storage cart to place a dining top on whenever you are ready for some game time. Seating can be customized to match the colors of your table by choosing different wood and cushion leather finishes.