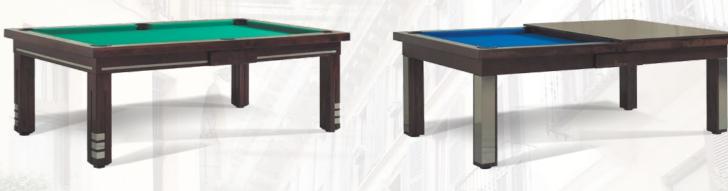

## Pronto Vision - A dual-purpose pool/dining or pool/work table-in-one executed to perfection!

Pronto tables are durable and strong because of their combined wood and metal interior structure. Yet they are elegant and warm because of their natural wood exterior. Pronto tables meet all your dining and work needs, as well as your leisure needs. Place the glass or wood table top on top of your table and dine or work on a gorgeous table of standard height suitable to pair with most conventional chairs. Remove the table top and use a state-of-the-art lifting mechanism to adjust your table to a regulation pool table height. This exceptional pool table has an excellent ball rebound because the rails, 'Professional Billiard Slate', and the frame are all integrated into each other. Choose between traditional elastic ball pockets or a unique collection system built into the table's interior. Most importantly, enjoy!

Standard leg leveler

| 209 cm | X | 119   | cm | 82" x  | 47" |  |  |
|--------|---|-------|----|--------|-----|--|--|
| 228 cm | X | 128,5 | cm | 90″ x  | 51" |  |  |
| 253 cm | X | 141   | cm | 100" x | 56" |  |  |