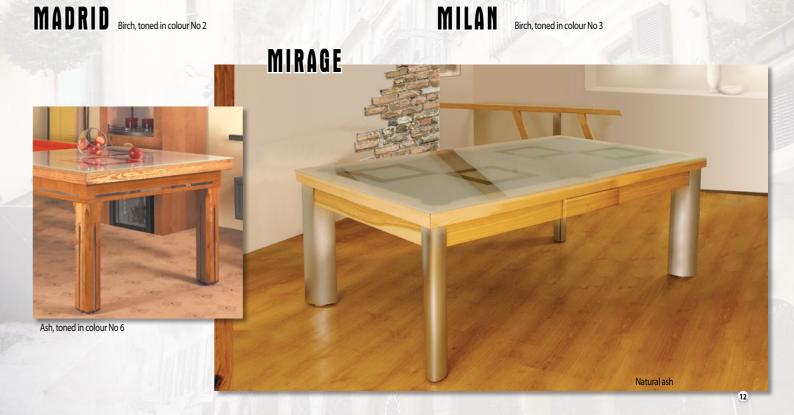

Whether your goal is to make this table the centerpiece of your interior design or you are simply trying to blend it into your existing décor, our extensive palette of more than 20 different colors with semi-opaque, matte or glossy finish options, solid birch, ash or oak wood frame options and 25 different colors cloth options for you to choose from will definitely let you achieve the desired effect.