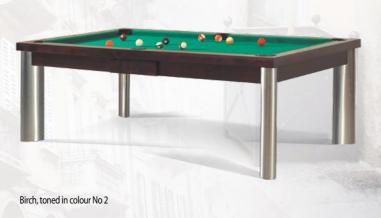

### Game options:

American pool (possible Carom inserts) **English** pool Italian pool Russian Pyramid (small balls) Carom

| 194 cm | X | 111,5 | cm | 76" x  | 44" |
|--------|---|-------|----|--------|-----|
| 209 cm | X | 119   | cm | 82″ x  | 47" |
| 228 cm | X | 128,5 | cm | 90″ x  | 51" |
| 253 cm | X | 141   | cm | 100" x | 56" |
| 284 cm | X | 157   | cm | 112" x | 62" |
|        |   |       |    |        | 100 |