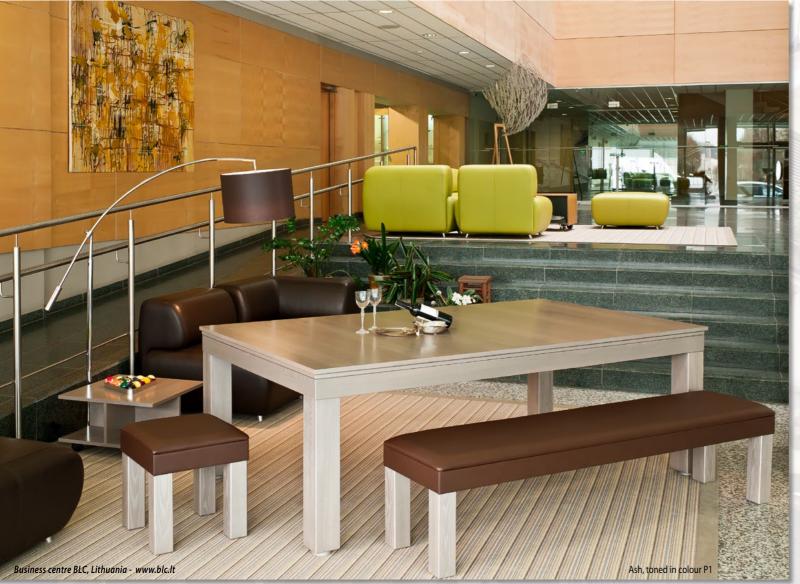

## Pronto Vision - A dual-purpose pool/dining or pool/work table-in-one executed to perfection!

Pronto tables are durable and strong because of their combined wood and metal interior structure. Yet they are elegant and warm because of their natural wood exterior. Pronto tables meet all your dining and work needs, as well as your leisure needs. Place the glass or wood table top on top of your table and dine or work on a gorgeous table of standard height suitable to pair with most conventional chairs. Remove the table top and use a state-of-the-art lifting mechanism to adjust your table to a regulation pool table height. This exceptional pool table has an excellent ball rebound because the rails, 'Professional Billiard Slate', and the frame are all integrated into each other. Choose between traditional elastic ball pockets or a unique collection system built into the table's interior. Most importantly, enjoy!

Whether your goal is to make this table the centerpiece of your interior design or you are simply trying to blend it into your existing décor, our extensive palette of more than 20 different colors with semi-opaque, matte or glossy finish options, solid birch, ash or oak wood frame options and 25 different colors cloth options for you to choose from will definitely let you achieve the desired effect.