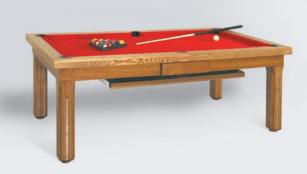

## Pronto Vision - A dual-purpose pool/dining or pool/work table-in-one executed to perfection!

Pronto tables are durable and strong because of their combined wood and metal interior structure. Yet they are elegant and warm because of their natural wood exterior. Pronto tables meet all your dining and work needs, as well as your leisure needs. Place the glass or wood table top on top of your table and dine or work on a gorgeous table of standard height suitable to pair with most conventional chairs. Remove the table top and use a state-of-the-art lifting mechanism to adjust your table to a regulation pool table height. This exceptional pool table has an excellent ball rebound because the rails, 'Professional Billiard Slate', and the frame are all integrated into each other. Choose between traditional elastic ball pockets or a unique collection system built into the table's interior. Most importantly, enjoy!

Standard leg leveler

| 209 cm | X | 119   | cm | 82" x  | 47" |  |  |
|--------|---|-------|----|--------|-----|--|--|
| 228 cm | X | 128,5 | cm | 90″ x  | 51" |  |  |
| 253 cm | X | 141   | cm | 100" x | 56" |  |  |