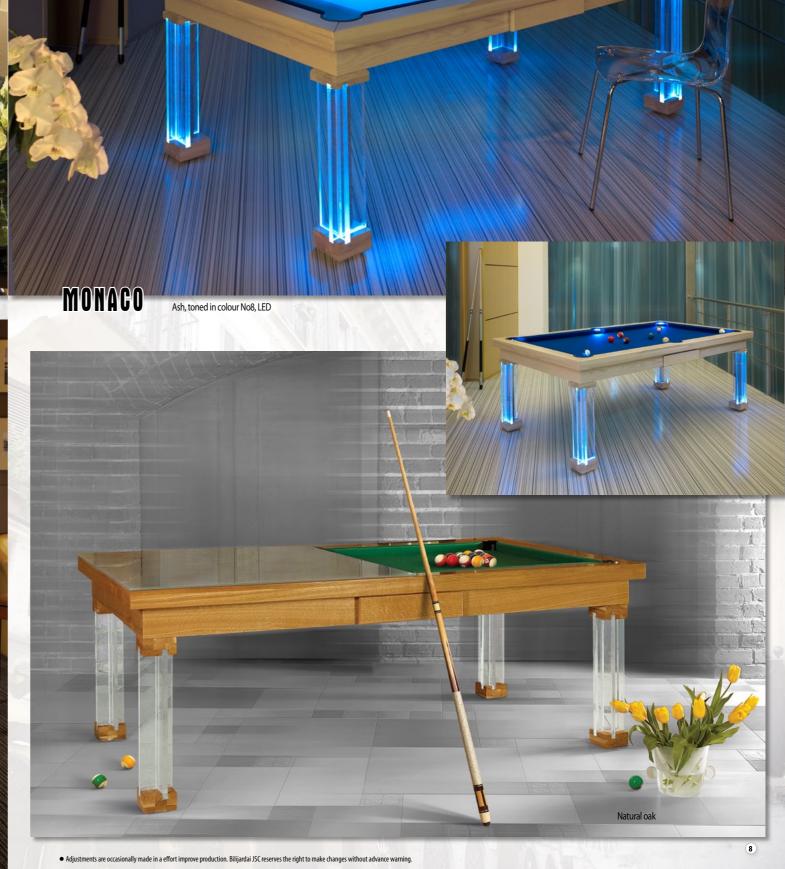

PRONTO VISION - PRONTO VISION - PRO NTO VISION - PRONTO VISION - PRONTO

Ash, toned in colour P1, LED

Whether you are trying to impress your guests at the dinner table or simply looking for some ambiance in a dimmed room after hard day of work, both models feature LED lit legs in a variety of colors choices, as well as the option of having LED lighting inside the pockets which can be turned on with a switch and seen through a clear or frosted glass table top ... The LED lights on the legs can either be plugged directly into a nearby socket or come battery powered with a well hidden battery compartment. For seating we offer comfortable benches that come in three different sizes and an optional storage feature for you to keep your game accessories hidden away. An optional cart with wheels can be used as a magazine table or storage cart to place a dining top on whenever you are ready for some game time. Seating can be customized to match the colors of your table by choosing different wood and cushion leather finishes.

Whether your goal is to make this table the centerpiece of your interior design or you are simply trying to blend it into your existing décor, our extensive palette of more than 20 different colors with semi-opaque, matte or glossy finish options, solid birch, ash or oak wood frame options and 25 different colors cloth options for you to choose from will definitely let you achieve the desired effect.