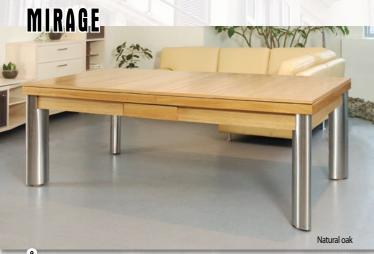

## Pronto Vision - A dual-purpose pool/dining or pool/work table-in-one executed to perfection!

Pronto tables are durable and strong because of their combined wood and metal interior structure. Yet they are elegant and warm because of their natural wood exterior. Pronto tables meet all your dining and work needs, as well as your leisure needs. Place the glass or wood table top on top of your table and dine or work on a gorgeous table of standard height suitable to pair with most conventional chairs. Remove the table top and use a state-of-the-art lifting mechanism to adjust your table to a regulation pool table height. This exceptional pool table has an excellent ball rebound because the rails, 'Professional Billiard Slate', and the frame are all integrated into each other. Choose between traditional elastic ball pockets or a unique collection system built into the table's interior. Most importantly, enjoy!

Whether your goal is to make this table the centerpiece of your interior design or you are simply trying to blend it into your existing décor, our extensive palette of more than 20 different colors with semi-opaque, matte or glossy finish options, solid birch, ash or oak wood frame options and 25 different colors cloth options for you to choose from will definitely let you achieve the desired effect.