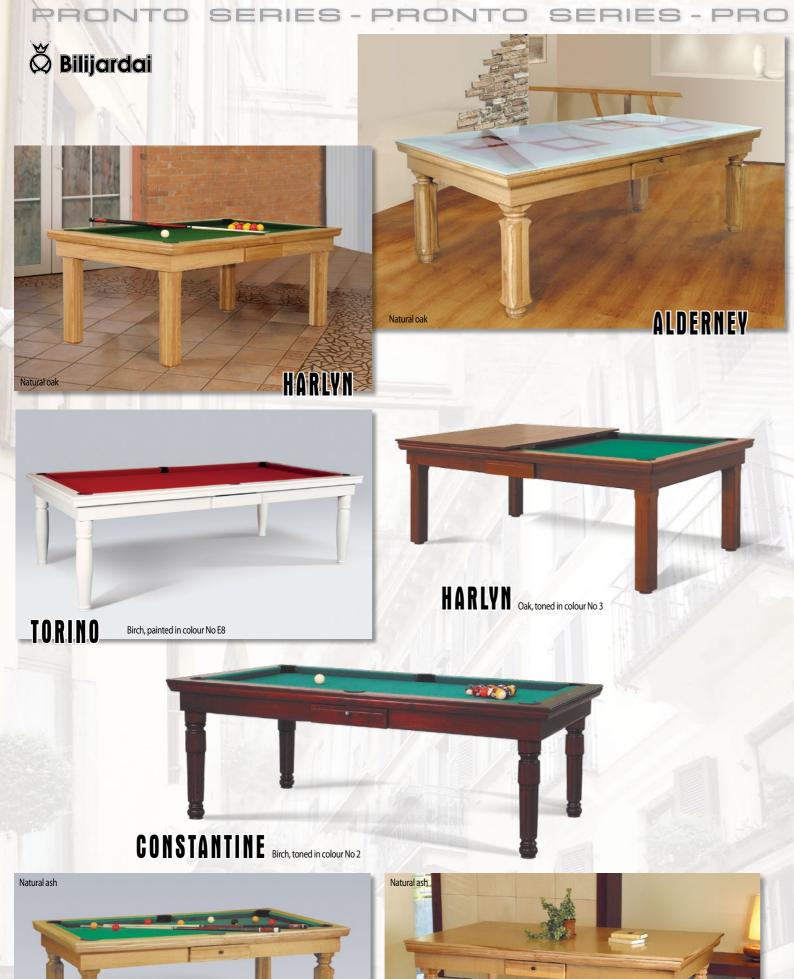

For the quality you get at the prices we offer, you can feel confident you have bought the BEST!

Please take a look at some of the ready-to-play styles we offer. All of these styles can be adapted to your preference using a wide selection of different stains, table tops, legs, frames, and felt colors! Please visit page 9 for more information.

Whether your goal is to make this table the centerpiece of your interior design or you are simply trying to blend it into your existing décor, our extensive palette of more than 20 different colors with semi-opaque, matte or glossy finish options, solid birch, ash or oak wood frame options and 25 different colors cloth options for you to choose from will definitely let you achieve the desired effect.