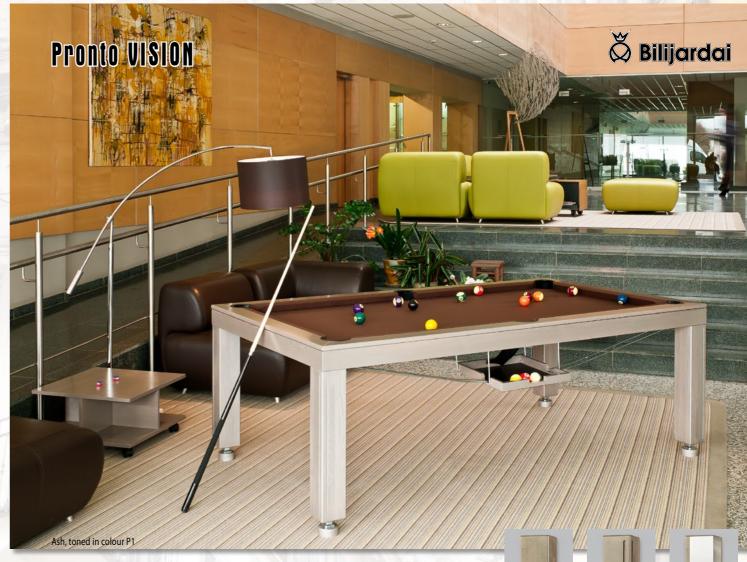

# Pronto VISION

## Pronto Vision - A dual-purpose pool/dining or pool/work table-in-one executed to perfection!

Pronto tables are durable and strong because of their combined wood and metal interior structure. Yet they are elegant and warm because of their natural wood exterior. Pronto tables meet all your dining and work needs, as well as your leisure needs. Place the glass or wood table top on top of your table and dine or work on a gorgeous table of standard height suitable to pair with most conventional chairs. Remove the table top and use a state-of-the-art lifting mechanism to adjust your table to a regulation pool table height. This exceptional pool table has an excellent ball rebound because the rails, 'Professional Billiard Slate', and the frame are all integrated into each other. Choose between traditional elastic ball pockets or a unique collection system built into the table's interior. Most importantly, enjoy!

PRONTO VISION - PRONTO VISION - PRO NTO VISION - PRONTO VISION - PRONTO

Ash, toned in colour P1, LED

Whether you are trying to impress your guests at the dinner table or simply looking for some ambiance in a dimmed room after hard day of work, both models feature LED lit legs in a variety of colors choices, as well as the option of having LED lighting inside the pockets which can be turned on with a switch and seen through a clear or frosted glass table top ... The LED lights on the legs can either be plugged directly into a nearby socket or come battery powered with a well hidden battery compartment. For seating we offer comfortable benches that come in three different sizes and an optional storage feature for you to keep your game accessories hidden away. An optional cart with wheels can be used as a magazine table or storage cart to place a dining top on whenever you are ready for some game time. Seating can be customized to match the colors of your table by choosing different wood and cushion leather finishes.