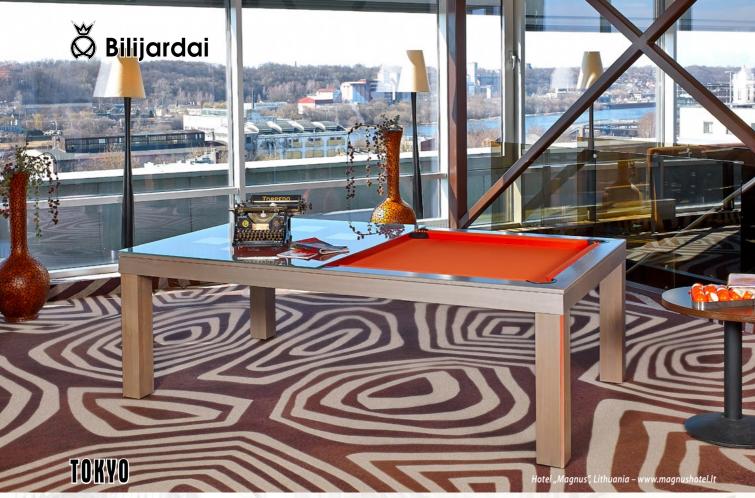

## Pronto Vision - A dual-purpose pool/dining or pool/work table-in-one executed to perfection!

Pronto tables are durable and strong because of their combined wood and metal interior structure. Yet they are elegant and warm because of their natural wood exterior. Pronto tables meet all your dining and work needs, as well as your leisure needs. Place the glass or wood table top on top of your table and dine or work on a gorgeous table of standard height suitable to pair with most conventional chairs. Remove the table top and use a state-of-the-art lifting mechanism to adjust your table to a regulation pool table height. This exceptional pool table has an excellent ball rebound because the rails, 'Professional Billiard Slate', and the frame are all integrated into each other. Choose between traditional elastic ball pockets or a unique collection system built into the table's interior. Most importantly, enjoy!

Birch, painted in colour E8, glossy, LED

Hotel "Magnus", Lithuania - www.magnushotel.lt

Birch, painted in colour E8, glossy, LED

Hotel "Magnus", Lithuania – www.magnushotel.lt

👸 Bilijardai

PRONTO SERIES - PRONTO SERIES - PRONTO SERIES - PRONTO