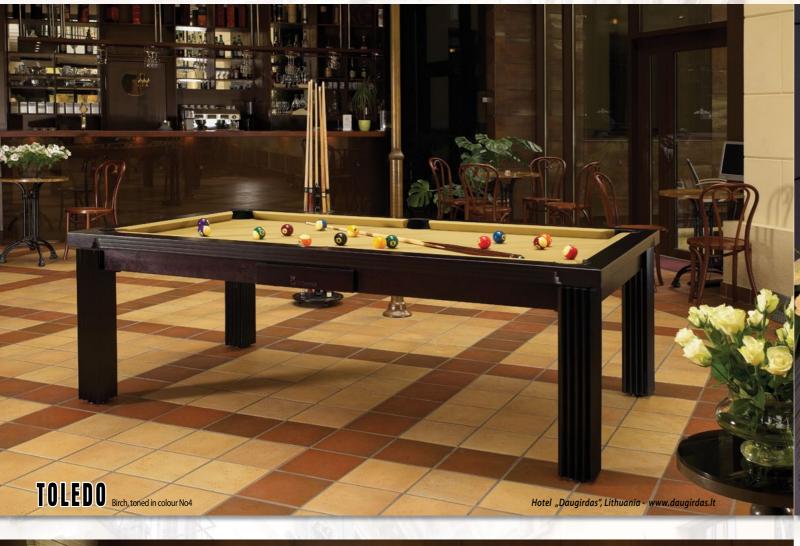

Whether your goal is to make this table the centerpiece of your interior design or you are simply trying to blend it into your existing décor, our extensive palette of more than 20 different colors with semi-opaque, matte or glossy finish options, solid birch, ash or oak wood frame options and 25 different colors cloth options for you to choose from will definitely let you achieve the desired effect.

Please note that the colors in the brochure are not exactly identical to actual product colors due to printing limitations. Please visit www.bilijardai.lt/en/informacija/spalvos/ for a more accurate color guide or contact us or one of our distributors to obtain color samples or for additional information.