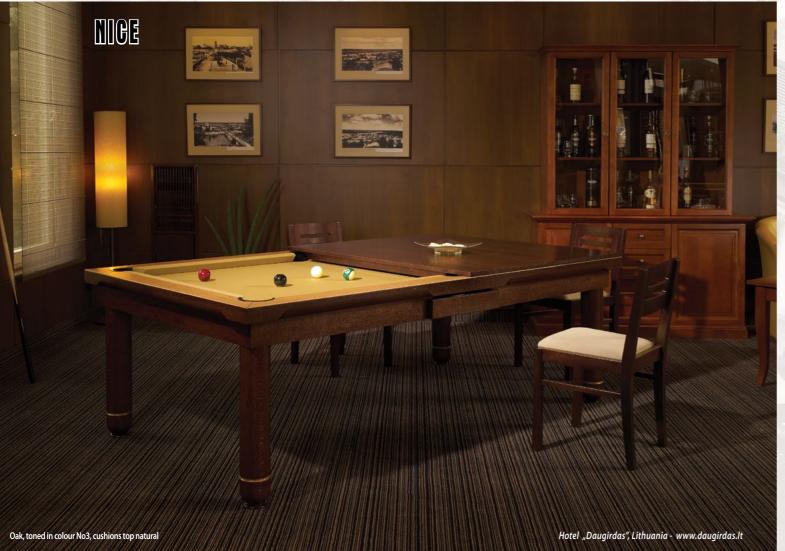

Whether your goal is to make this table the centerpiece of your interior design or you are simply trying to blend it into your existing décor, our extensive palette of more than 20 different colors with semi-opaque, matte or glossy finish options, solid birch, ash or oak wood frame options and 25 different colors cloth options for you to choose from will definitely let you achieve the desired effect.

Please note that the colors in the brochure are not exactly identical to actual product colors due to printing limitations. Please visit www.bilijardai.lt/en/informacija/spalvos/ for a more accurate color guide or contact us or one of our distributors to obtain color samples or for additional information.