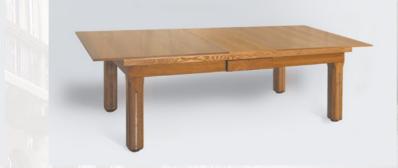

We have pushed the limits of what a billiard table can and should be in the modern world.

The Pronto series is a professional level billiard table sized and styled to meet your personal needs.

Pronto tables easily and conveniently convert into gorgeous dining tables or office desks.

## Pronto Vision - A dual-purpose pool/dining or pool/work table-in-one executed to perfection!

Pronto tables are durable and strong because of their combined wood and metal interior structure. Yet they are elegant and warm because of their natural wood exterior. Pronto tables meet all your dining and work needs, as well as your leisure needs. Place the glass or wood table top on top of your table and dine or work on a gorgeous table of standard height suitable to pair with most conventional chairs. Remove the table top and use a state-of-the-art lifting mechanism to adjust your table to a regulation pool table height. This exceptional pool table has an excellent ball rebound because the rails, 'Professional Billiard Slate', and the frame are all integrated into each other. Choose between traditional elastic ball pockets or a unique collection system built into the table's interior. Most importantly, enjoy!