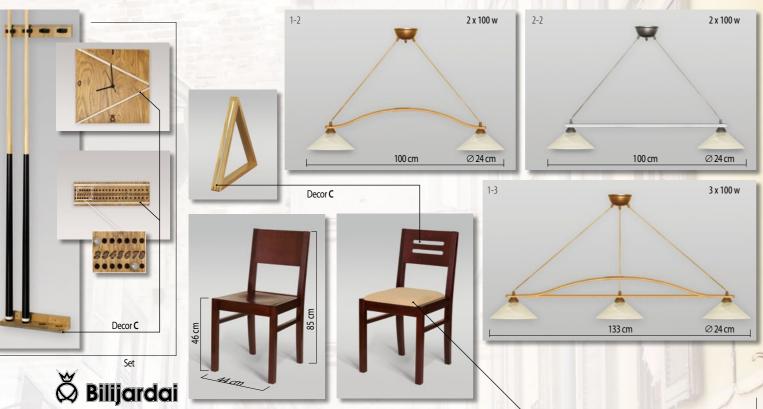

# STORAGE SOLUTIONS

table tennis top

veneered dining top

frame decoration (drawer)

glass dining top decor B

glass dining top frosted

veneered dining top, stainless steel decor C

**Bilijardai** 

Decors No. (frame)